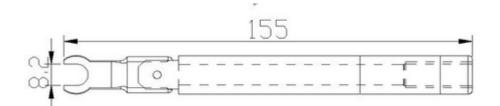

## **Specification**

## 1. Features:

- High accuracy Ergonomic style
- Easy handing SMA ,1Nm, 8.2mm/315 in.
- The handing of torque wrech with a rocking lever principle influences mainly the adjusted torque.
- Material:Carbon steel for the head, anodized aluminum for the handle.
- Can do OEM service.

## 2. Parameter:

| Model NO.  | Torque range(NM) | Weight(kg) | Open mouth(mm)  |
|------------|------------------|------------|-----------------|
| ATS-0-0-21 | <b>1</b> ±0.1    | 0.08       | <b>8</b> .2±0.1 |

Remark: The tolerance of torque wrench can be adjusted with a hex key of the rear

## 3. Drawing and photos: