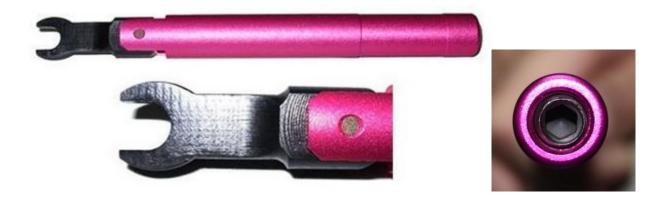

## **Specification**

## 1. Features:

- High accuracy Ergonomic style
- Easy handing SMA ,1Nm, 8.2mm/315 in.
- The handing of torque wrech with a rocking lever principle influences mainly the adjusted torque.
- Material:Carbon steel for the head, anodized aluminum for the handle.
- Can do OEM service.

## 2. Parameter:

| Model NO.  | Torque range(NM) | Weight(kg) | Open mouth(mm)  |
|------------|------------------|------------|-----------------|
| ATS-0-0-21 | <b>1</b> ±0.1    | 0.08       | <b>8</b> .2±0.1 |

Remark: The tolerance of torque wrench can be adjusted with a hex key of the rear

## 3. Drawing and photos: